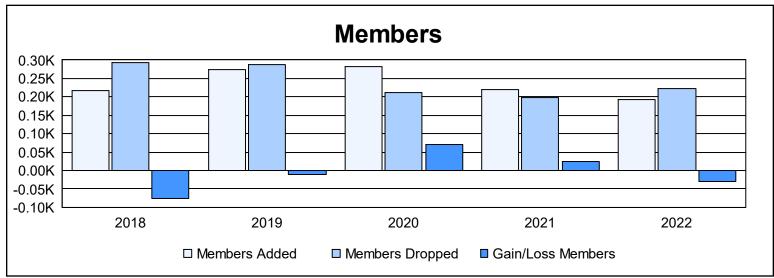

District 355 B2 As of June 2022 Cumulative

| Year      | New<br>Clubs | Dropped<br>Clubs | Gain/<br>Loss<br>Clubs | New<br>Members | Charter<br>Members | Reinstate<br>Members | Transfer<br>Members | Total<br>Member<br>Added | Total<br>Members<br>Dropped | Gain/<br>Loss<br>Members |
|-----------|--------------|------------------|------------------------|----------------|--------------------|----------------------|---------------------|--------------------------|-----------------------------|--------------------------|
| 2017-2018 | 0            | 1                | -1                     | 184            | 0                  | 33                   | 0                   | 217                      | 293                         | -76                      |
| 2018-2019 | 1            | 2                | -1                     | 222            | 39                 | 14                   | 0                   | 275                      | 287                         | -12                      |
| 2019-2020 | 1            | 2                | -1                     | 248            | 31                 | 3                    | 0                   | 282                      | 212                         | 70                       |
| 2020-2021 | 0            | 0                | 0                      | 214            | 2                  | 3                    | 2                   | 221                      | 197                         | 24                       |
| 2021-2022 | 1            | 1                | 0                      | 144            | 26                 | 22                   | 0                   | 192                      | 223                         | -31                      |
| Average   | 1            | 1                | -1                     | 202            | 20                 | 15                   | 0                   | 237                      | 242                         | -5                       |