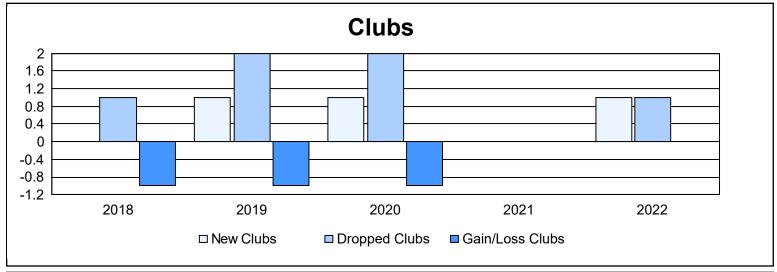

District 355 B2 As of June 2022 Cumulative

| Year      | New<br>Clubs | Dropped<br>Clubs | Gain/<br>Loss<br>Clubs | New<br>Members | Charter<br>Members | Reinstate<br>Members | Transfer<br>Members | Total<br>Member<br>Added | Total<br>Members<br>Dropped | Gain/<br>Loss<br>Members |
|-----------|--------------|------------------|------------------------|----------------|--------------------|----------------------|---------------------|--------------------------|-----------------------------|--------------------------|
| 2017-2018 | 0            | 1                | -1                     | 184            | 0                  | 33                   | 0                   | 217                      | 293                         | -76                      |
| 2018-2019 | 1            | 2                | -1                     | 222            | 39                 | 14                   | 0                   | 275                      | 287                         | -12                      |
| 2019-2020 | 1            | 2                | -1                     | 248            | 31                 | 3                    | 0                   | 282                      | 212                         | 70                       |
| 2020-2021 | 0            | 0                | 0                      | 214            | 2                  | 3                    | 2                   | 221                      | 197                         | 24                       |
| 2021-2022 | 1            | 1                | 0                      | 144            | 26                 | 22                   | 0                   | 192                      | 223                         | -31                      |
| Average   | 1            | 1                | -1                     | 202            | 20                 | 15                   | 0                   | 237                      | 242                         | -5                       |